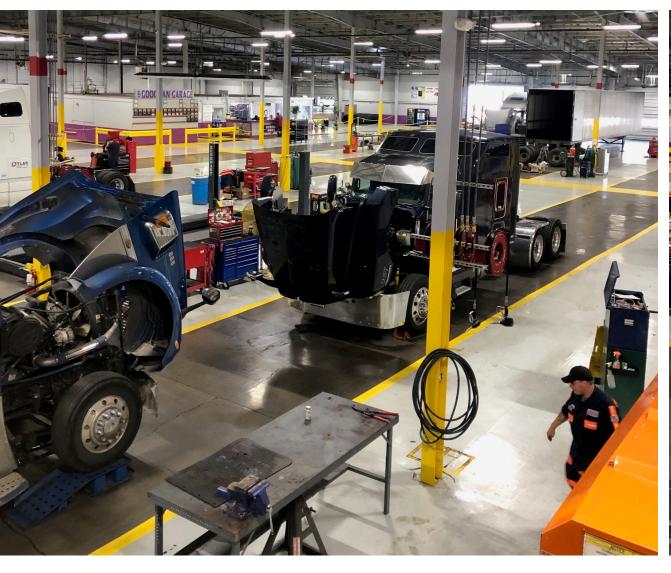

#### PURPOSE OF FLEET MANAGEMENT

The purpose of fleet management is to provide equipment that is safe, reliable, clean, and properly-specified to support an organization's ability to provide services or support to its stakeholders

#### FRAMEWORK OF A FMP

- 1.In-House
- 2. Outsource
- 3. Combination

#### PROS AND CONS

1. In-House

Fleet has control

2. Out-Source

Fleet looses control

Little cost